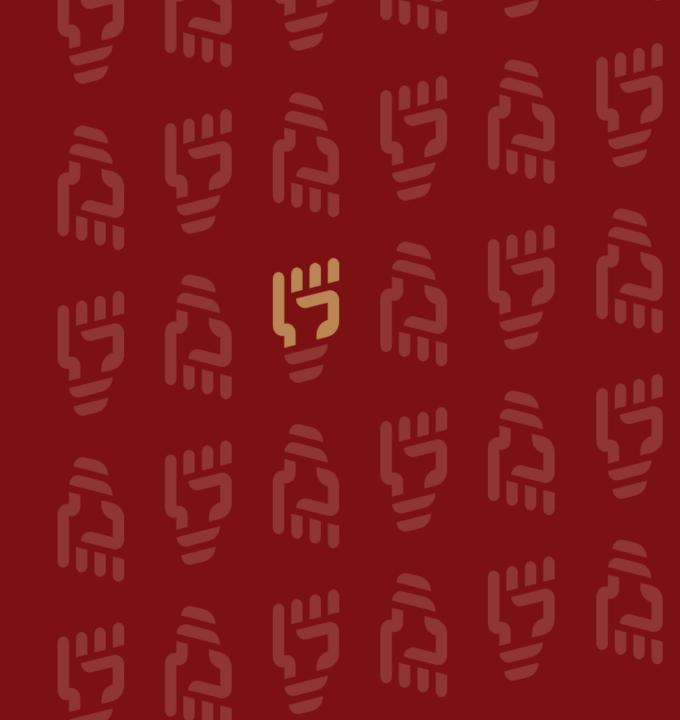

### Logomark

The SSLG logomark features a twin image that combines:

- Raised fist for resiliency and power
- Lightbulb for creativity and innovation

These symbols reflects the organization's core values.